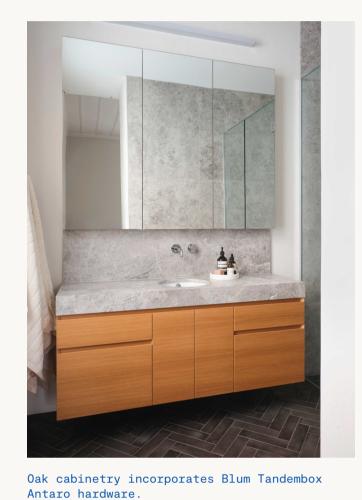

of the high ceilings to accommodate additional shelving above for seasonal items. The ensuite has generous Blum drawers in the vanity, and there's more

## storage in the mirrored cabinet. How did you want it to feel?

We wanted it to be restful, so we kept the detailing streamlined and simple. Designing the wardrobe and ensuite entry as a single panelled wall reduces the visual clutter in the room. The ensuite was envisaged as a calm space, but with just a little bit of luxury. The palette is tonal and textural, with surfaces that feel good to the touch. Plastered walls and a herringbone-tile floor provide a foil for the limestone used on the vanity and in the shower. The cabinetry is in a natural oak, which references other cabinetry already in the home.