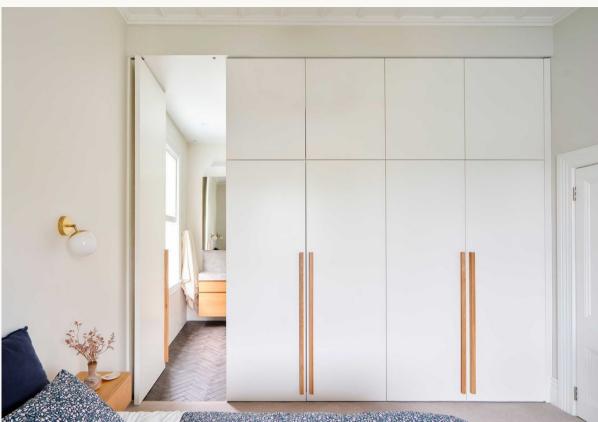

Natasha Markham's streamlined wardrobe design conceals a generous new ensuite.

# **PERFECT**

A wall of storage using Blum Clip Top hinges is spacious and efficient. The ensuite replaces a room previously used as a study.

Bathroom Project Partner Content Here + Blum Photographs by Sam Hartnett

Issue 12

for a couple with teenage kids – instead choosing an efficient wall of storage with a generous ensuite behind. "Walk-in robes can appear generous," she says, "but sometimes they're not that efficient if there are a lot of corners." What was the brief here? The single bathroom had served the family well, but it was time to create an

### We annexed a small single bedroom next door. By confining the wardrobe to a storage wall, we were able to maintain generosity where it counts – in the ensuite. Light helps enormously, and we retained a large sash window.

How did you make it feel generous?

How did you make space for storage? We discussed wardrobing requirements with our clients and tailored the interior to their needs. We kept tall hanging to a minimum and took advantage

of the high ceilings to accommodate additional shelving above for seasonal items. The ensuite has generous Blum drawers in the vanity, and there's more

## storage in the mirrored cabinet. How did you want it to feel?

We wanted it to be restful, so we kept the detailing streamlined and simple. Designing the wardrobe and ensuite entry as a single panelled wall reduces the visual clutter in the room. The ensuite was envisaged as a calm space, but with just a little bit of luxury. The palette is tonal and textural, with surfaces that feel good to the touch. Plastered walls and a herringbone-tile floor provide a foil for the limestone used on the vanity and in the shower. The cabinetry is in a natural oak, which references other cabinetry already in the home.