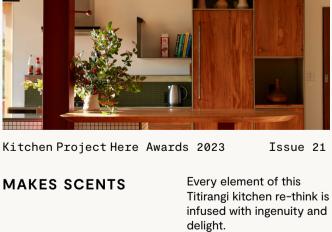

ted it to be restful, so we kept the detailing streamlined and simple. Designing the wardrobe and ensuite entry as a single panelled wall reduces the visual clutter in the room. The ensuite was envisaged as a calm space, but with just a little bit of luxury. The palette is tonal and textural, with surfaces that feel good to the touch. Plastered walls and a herringbone-tile floor provide a foil for the limestone used on the vanity and in the shower. The cabinetry is in a natural oak, which references other cabinetry already in the home.

Blum.

This story is produced in association with our Here Awards co-sponsor,

**Project Partner Content** 

Tags:

Bathroom

**Print Edition** 

Found in

Issue 12

**Buy Now** 



**Related Stories:** 



bold community vision.

Issues

Shop

My Account



hello@thisishere.nz

**About Awards** Architecture for Sale Join our mailing list Contact

Instagram

**Facebook**